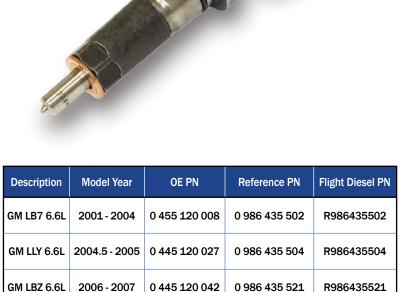

## **Duramax Common Rail Injectors**

Flight Diesel is offering remanufactured common rail injectors for GM® Duramax 6.6 Liter engines used in Chevrolet® and GMC® diesel vehicles. Four part numbers cover applications from 2001 to 2010. This offering includes trim coded injectors for the LBZ and LMM engine applications. These injectors go through our thorough remanufacturing process that ensure optimum quality and reliability.